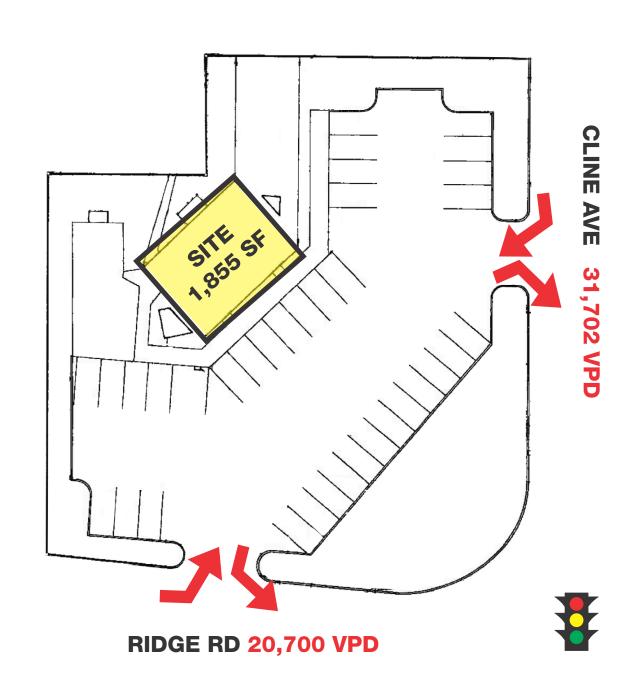

### Availability

1,855 SF Available Spring 2020

### Features

- NWC Cline Ave & Ridge Road
- 1 acre pad
- 36 dedicated parking spaces
- Traffic Counts: Cline Ave. 31,702 / Ridge Road 20,700