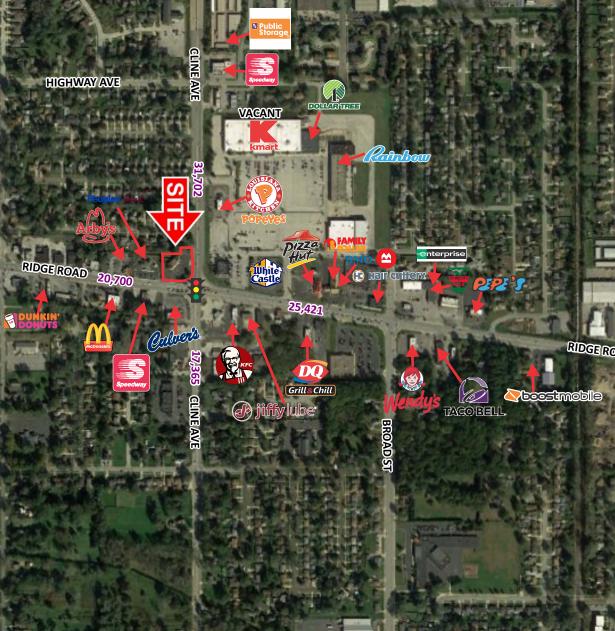

3949 Ridge Road / Highland, Indiana



## AVAILBLE FREESTANDING BUILDING & PAD

## M

### Address

3949 Ridge Rd Highland, IN 46322

### Availability

1,855 SF Available Spring 2020



### Features

- NWC Cline Ave & Ridge Road
- 1 acre pad
- 36 dedicated parking spaces
- Traffic Counts: Cline Ave. 31,702 / Ridge Road 20,700

## Demographics

|                      | 1M       | 3M       | 5M       |
|----------------------|----------|----------|----------|
| POPULATION           | 11,384   | 68,122   | 173,819  |
| HOUSEHOLDS           | 4,621    | 27,218   | 68,952   |
| AVG HOUSEHOLD INCOME | \$72,465 | \$72,495 | \$73,096 |
| DAYTIME POPULATION   | 9,424    | 65,112   | 170,944  |



## AVAILBLE FREESTANDING BUILDING & PAD



# **AREA MAP**

# AVAILABLE FANNIE MAY - HIGHLAND, IN





 $\hat{\mathbf{n}}$ 

# AVAILABLE FANNIE MAY - HIGHLAND, IN

## Peter Scannell

T: 630.954.7333 F: 630.954.7304

PScannell@MidAmericaGrp.com

## Rick Drogosz

(Licensed Indiana Real Estate Broker)

T: 630.954.7339 F: 630.954.7304

RDogosz@MidAmericaGrp.com



410 N Michigan Ave, Suite 1100 Chicago, Illinois 60611 630.954.7327

MidAmericaGrp.com