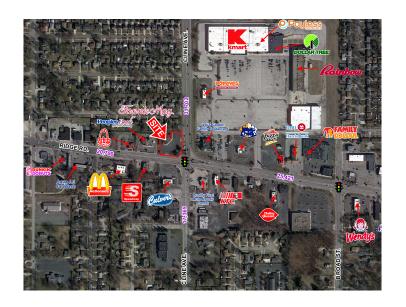

# RETAIL OPPORTUNITY

# AVAILABLE FREESTANDING BUILDING & PAD



3949 Ridge Road / Highland, Indiana



## AVAILBLE FREESTANDING BUILDING & PAD

## M

### Address

3949 Ridge Rd Highland, IN 46322

### Availability

1,855 SF Available Spring 2020



### Features

- NWC Cline Ave & Ridge Road
- 1 acre pad
- 36 dedicated parking spaces
- Traffic Counts: Cline Ave. 31,702 / Ridge Road 20,700

## Demographics

|                      | 1M       | 3M       | 5M       |
|----------------------|----------|----------|----------|
| POPULATION           | 11,384   | 68,122   | 173,819  |
| HOUSEHOLDS           | 4,621    | 27,218   | 68,952   |
| AVG HOUSEHOLD INCOME | \$72,465 | \$72,495 | \$73,096 |
| DAYTIME POPULATION   | 9,424    | 65,112   | 170,944  |



## AVAILBLE FREESTANDING BUILDING & PAD



# **AREA MAP**

# AVAILABLE FANNIE MAY - HIGHLAND, IN





 $\hat{\mathbf{n}}$ 

# AVAILABLE FANNIE MAY - HIGHLAND, IN

## Peter Scannell

T: 630.954.7333 F: 630.954.7304

PScannell@MidAmericaGrp.com

## Rick Drogosz

(Licensed Indiana Real Estate Broker)

T: 630.954.7339 F: 630.954.7304

RDogosz@MidAmericaGrp.com



410 N Michigan Ave, Suite 1100 Chicago, Illinois 60611 630.954.7327

MidAmericaGrp.com