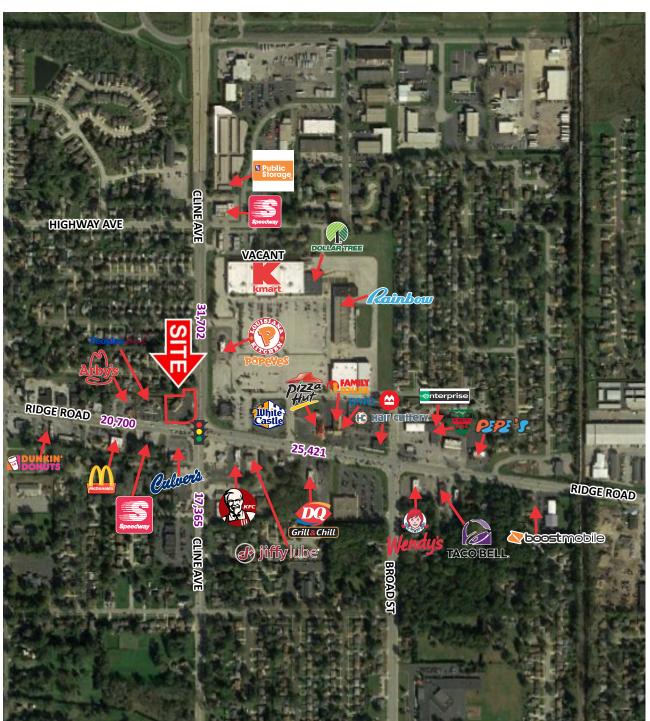

# AVAILABLE FREESTANDING BUILDING & PAD

3949 Ridge Road / Highland, Indiana

### Address

3949 Ridge Rd Highland, IN 46322

### Features

- NWC Cline Ave & Ridge Road
- 1 acre pad
- 36 dedicated parking spaces
- Traffic Counts: Cline Ave. 31,702 / Ridge Road 20,700