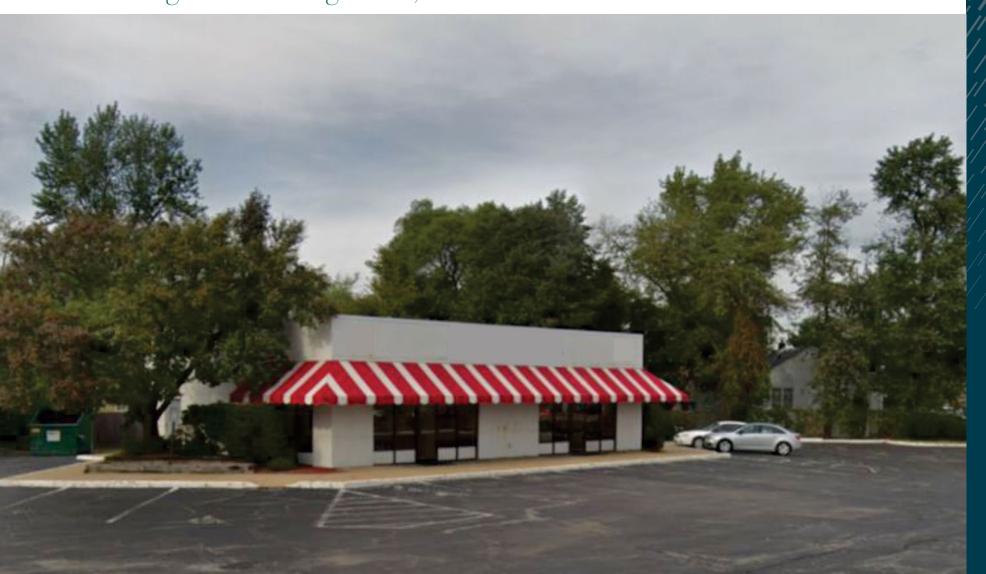

# AVAILABLE FREESTANDING BUILDING & PAD

3949 Ridge Road / Highland, Indiana

### Address

3949 Ridge Rd Highland, IN 46322

### Availability

1,855 SF Available Spring 2020

### Features

- NWC Cline Ave & Ridge Road
- 1 acre pad
- 36 dedicated parking spaces
- Traffic Counts: Cline Ave. 31,702 / Ridge Road 20,700